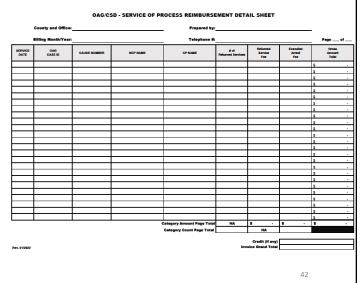

39

- Service Date
  - Enter the month, day, and year that the service was returned.
- OAG Case ID
  - Enter the Attorney General case number, which can be found on the legal document.
- Cause Number
  - Enter the court cause number.
- NCP Name
  - Enter the name of the noncustodial parent or alleged father.

### **Billing for AG Papers 3**

- CP Name
  - Enter the name of the custodial parent.
- # of Returned Services
  - Enter the total number of returned services for the case.
- Returned Service Fee
  - Enter the service fee amount. The fee must be posted on the Comptroller's website

41

- Executed Arrest Fee
  - "Enter the arrest fee amount. The fee must be posted on the Comptroller's website.
  - Note: The OAG only reimburses for executed arrests."
- Gross Amount Total
  - (Auto Calculated) The total amount per case on each line horizontally across the row.

### **Billing for AG Papers 5**

- Category Amount Page Total
  - (Auto Calculated) The total amount for each category.
- Category Count Page Total
  - (Auto Calculated) The total count for each category.

43

- Credit (if any)
  - Manually enter the credit amount (if any), on the last page of the Reimbursement Detail Sheet.
- Invoice Grand Total
  - Manually enter the grand total for all pages, on the last page of the Reimbursement Detail Sheet.