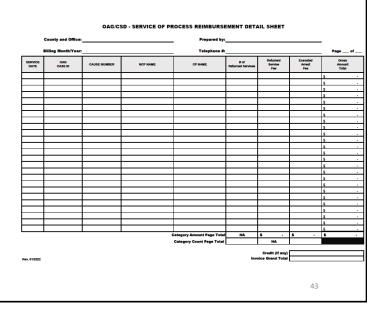

39

- Service Date
  - Enter the month, day, and year that the service was returned.
- OAG Case ID
  - Enter the Attorney General case number, which can be found on the legal document.
- Cause Number
  - Enter the court cause number.
- NCP Name
  - Enter the name of the noncustodial parent or alleged father.

### **Billing for AG Papers 3**

- CP Name
  - Enter the name of the custodial parent.
- # of Returned Services
  - Enter the total number of returned services for the case.
- Returned Service Fee
  - Enter the service fee amount. The fee must be posted on the Comptroller's website

41

- Executed Arrest Fee
  - "Enter the arrest fee amount. The fee must be posted on the Comptroller's website.
  - Note: The OAG only reimburses for executed arrests."
- Gross Amount Total
  - (Auto Calculated) The total amount per case on each line horizontally across the row.

### **Billing for AG Papers 5**

- Category Amount Page Total
  - (Auto Calculated) The total amount for each category.
- Category Count Page Total
  - (Auto Calculated) The total count for each category.

43

- Credit (if any)
  - Manually enter the credit amount (if any), on the last page of the Reimbursement Detail Sheet.
- Invoice Grand Total
  - Manually enter the grand total for all pages, on the last page of the Reimbursement Detail Sheet.