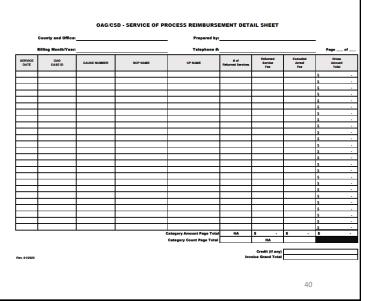

39

- Service Date
  - Enter the month, day, and year that the service was returned.
- OAG Case ID
  - Enter the Attorney General case number, which can be found on the legal document.
- Cause Number
  - Enter the court cause number.
- NCP Name
  - Enter the name of the noncustodial parent or alleged father.

### **Billing for AG Papers 3**

- CP Name
  - Enter the name of the custodial parent.
- # of Returned Services
  - Enter the total number of returned services for the case.
- Returned Service Fee
  - Enter the service fee amount. The fee must be posted on the Comptroller's website

41

- Executed Arrest Fee
  - "Enter the arrest fee amount. The fee must be posted on the Comptroller's website.
  - Note: The OAG only reimburses for executed arrests."
- Gross Amount Total
  - (Auto Calculated) The total amount per case on each line horizontally across the row.

### **Billing for AG Papers 5**

- Category Amount Page Total
  - (Auto Calculated) The total amount for each category.
- Category Count Page Total
  - (Auto Calculated) The total count for each category.

43

- Credit (if any)
  - Manually enter the credit amount (if any), on the last page of the Reimbursement Detail Sheet.
- Invoice Grand Total
  - Manually enter the grand total for all pages, on the last page of the Reimbursement Detail Sheet.