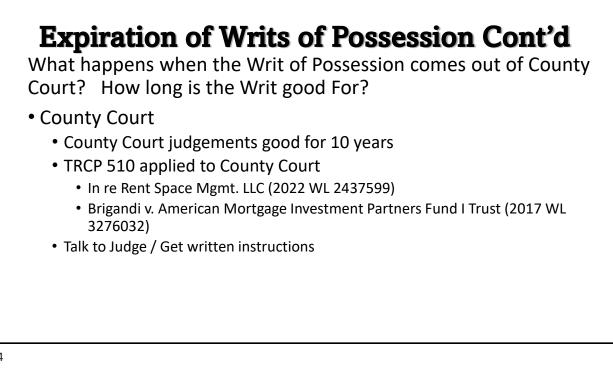

## Expiration of a Writ of Possession / Eviction

30 Days? 60 Days? 90 days? 10 years?

### **Expiration of Writs of Possession**

- Justice Courts
  - TRCP 510.8d
    - Issued
      - Writ to be issued no sooner than the 6<sup>th</sup> day after judgement
      - No later than 60 days after judgement
      - Can be extended to 90 with good cause
    - Execution
      - Writ cannot be executed after 90th day after signature