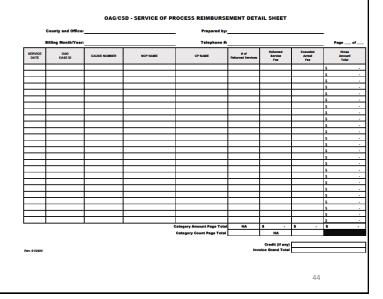

39

- Service Date
  - Enter the month, day, and year that the service was returned.
- OAG Case ID
  - Enter the Attorney General case number, which can be found on the legal document.
- Cause Number
  - Enter the court cause number.
- NCP Name
  - Enter the name of the noncustodial parent or alleged father.

### **Billing for AG Papers 3**

- CP Name
  - Enter the name of the custodial parent.
- # of Returned Services
  - Enter the total number of returned services for the case.
- Returned Service Fee
  - Enter the service fee amount. The fee must be posted on the Comptroller's website

41

- Executed Arrest Fee
  - "Enter the arrest fee amount. The fee must be posted on the Comptroller's website.
  - Note: The OAG only reimburses for executed arrests."
- Gross Amount Total
  - (Auto Calculated) The total amount per case on each line horizontally across the row.

### **Billing for AG Papers 5**

- Category Amount Page Total
  - (Auto Calculated) The total amount for each category.
- Category Count Page Total
  - (Auto Calculated) The total count for each category.

43

- Credit (if any)
  - Manually enter the credit amount (if any), on the last page of the Reimbursement Detail Sheet.
- Invoice Grand Total
  - Manually enter the grand total for all pages, on the last page of the Reimbursement Detail Sheet.