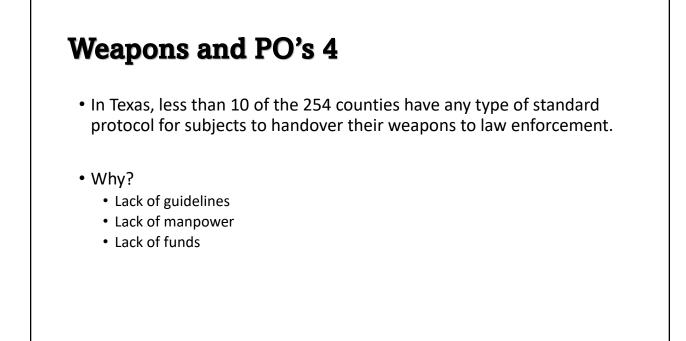

### Weapons and PO's 3

What is done with the weapons after service of the Protective Order or Temporary Protective Order?

• Neither Federal or State laws address any protocols for relinquishing weapons once a protective order is in place.