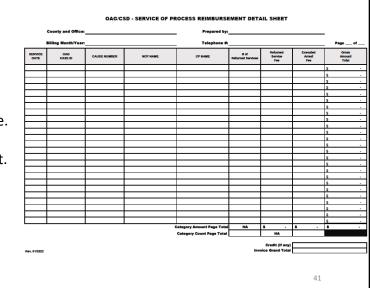

39

- Service Date
  - Enter the month, day, and year that the service was returned.
- OAG Case ID
  - Enter the Attorney General case number, which can be found on the legal document.
- Cause Number
  - Enter the court cause number.
- NCP Name
  - Enter the name of the noncustodial parent or alleged father.

### **Billing for AG Papers 3**

- CP Name
  - Enter the name of the custodial parent.
- # of Returned Services
  - Enter the total number of returned services for the case.
- Returned Service Fee
  - Enter the service fee amount. The fee must be posted on the Comptroller's website

41

- Executed Arrest Fee
  - "Enter the arrest fee amount. The fee must be posted on the Comptroller's website.
  - Note: The OAG only reimburses for executed arrests."
- Gross Amount Total
  - (Auto Calculated) The total amount per case on each line horizontally across the row.

### **Billing for AG Papers 5**

- Category Amount Page Total
  - (Auto Calculated) The total amount for each category.
- Category Count Page Total
  - (Auto Calculated) The total count for each category.

43

- Credit (if any)
  - Manually enter the credit amount (if any), on the last page of the Reimbursement Detail Sheet.
- Invoice Grand Total
  - Manually enter the grand total for all pages, on the last page of the Reimbursement Detail Sheet.