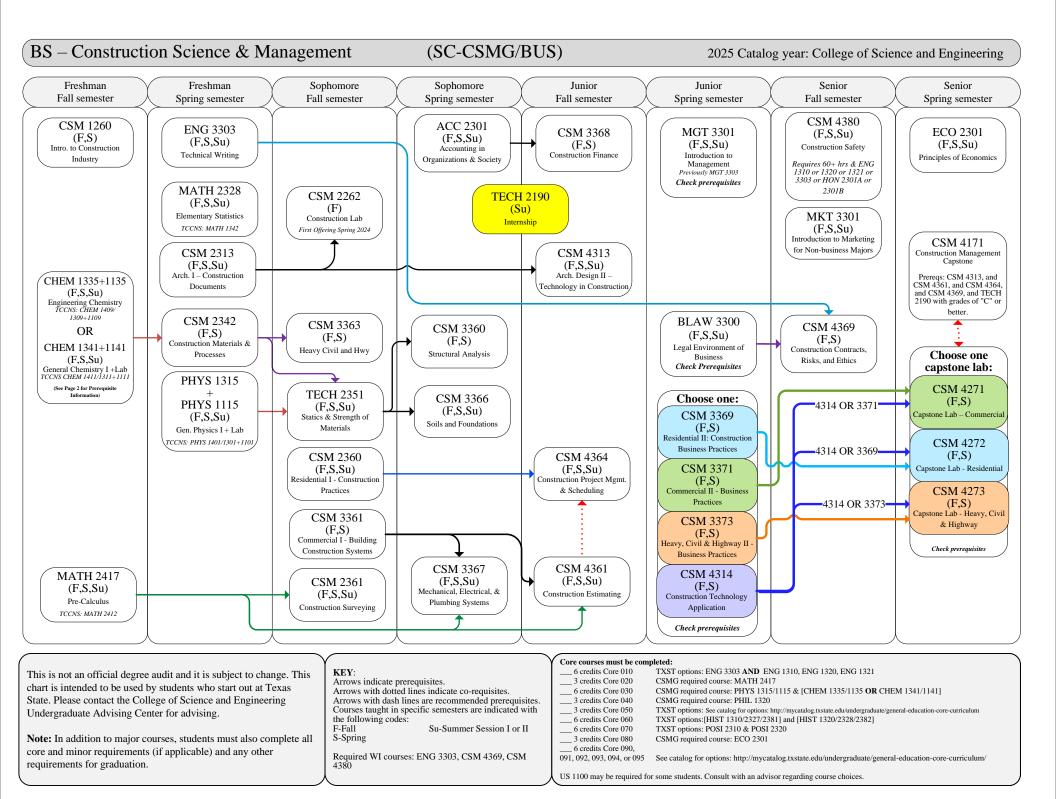

## CHEM 1335 or 1341 **Prerequisite Requirements:**

## Must complete 1 of the following mathematics prerequisites:

- MATH 1315 or MATH 1317 or MATH 1319 or MATH 1329 or MATH 2321 or MATH 2417 or MATH 2471 - any with a grade of "C" or better
  • ACT Mathematics score of 24 or better
- New ACT Mathematics score of 25 or better
- SAT Mathematics score of 550 or better
- Accuplacer College Mathematics score of 86 or better
- Compass College Algebra score of 46 or better
   Next-Generation Advanced Algebra and Functions Test of 263 or better

## **AND**

## Must complete 1 of the following to demonstrate Chemistry Readiness:

- Completion of Chemistry Readiness Exam with a score of 80 or better
- CHEM 1320 grade of "C" or better