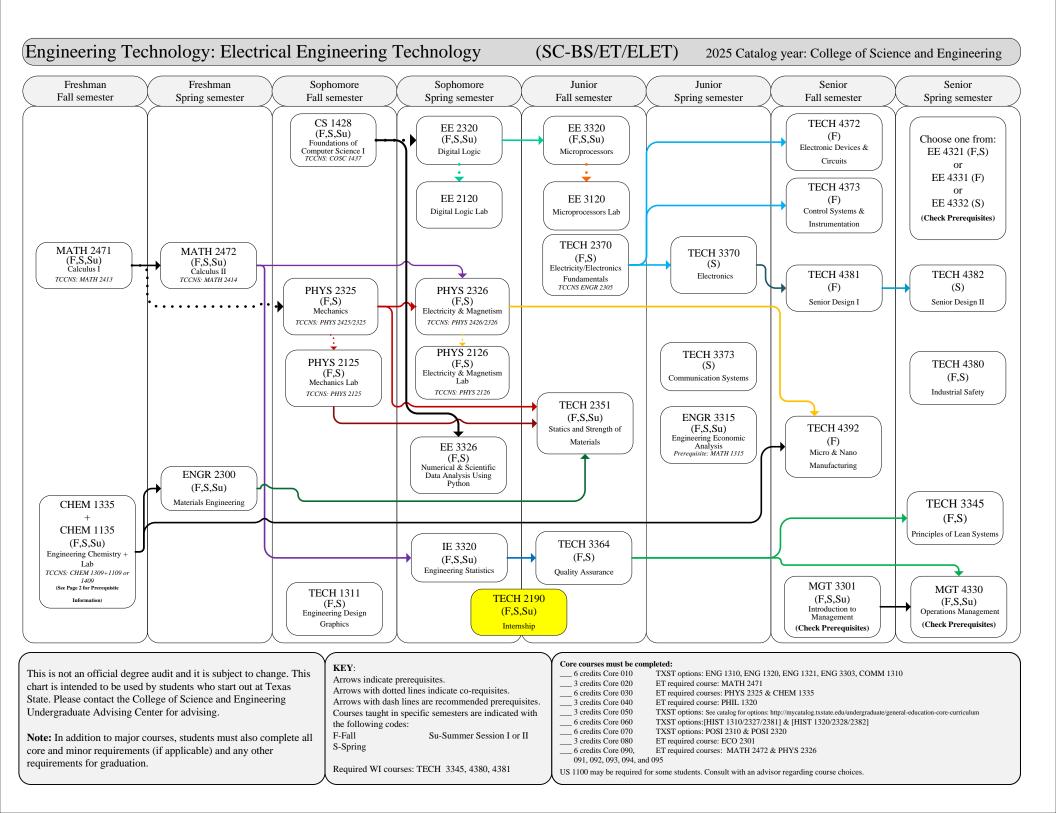

## **CHEM 1335 Prerequisite Requirements:**

## Must complete 1 of the following mathematics prerequisites:

- MATH 1315 or MATH 1317 or MATH 1319 or MATH 1329 or MATH 2321 or MATH 2417 or MATH 2471 any with a grade of "C" or better
- ACT Mathematics score of 24 or better
- New ACT Mathematics score of 25 or better
- SAT Mathematics score of 550 or better

- Accuplacer College Mathematics score of 86 or better
  Compass College Algebra score of 46 or better
  Next-Generation Advanced Algebra and Functions Test of 263 or better

## AND

## Must complete 1 of the following to demonstrate Chemistry Readiness:

- Completion of Chemistry Readiness Exam with a score of 80 or better
  CHEM 1320 grade of "C" or better