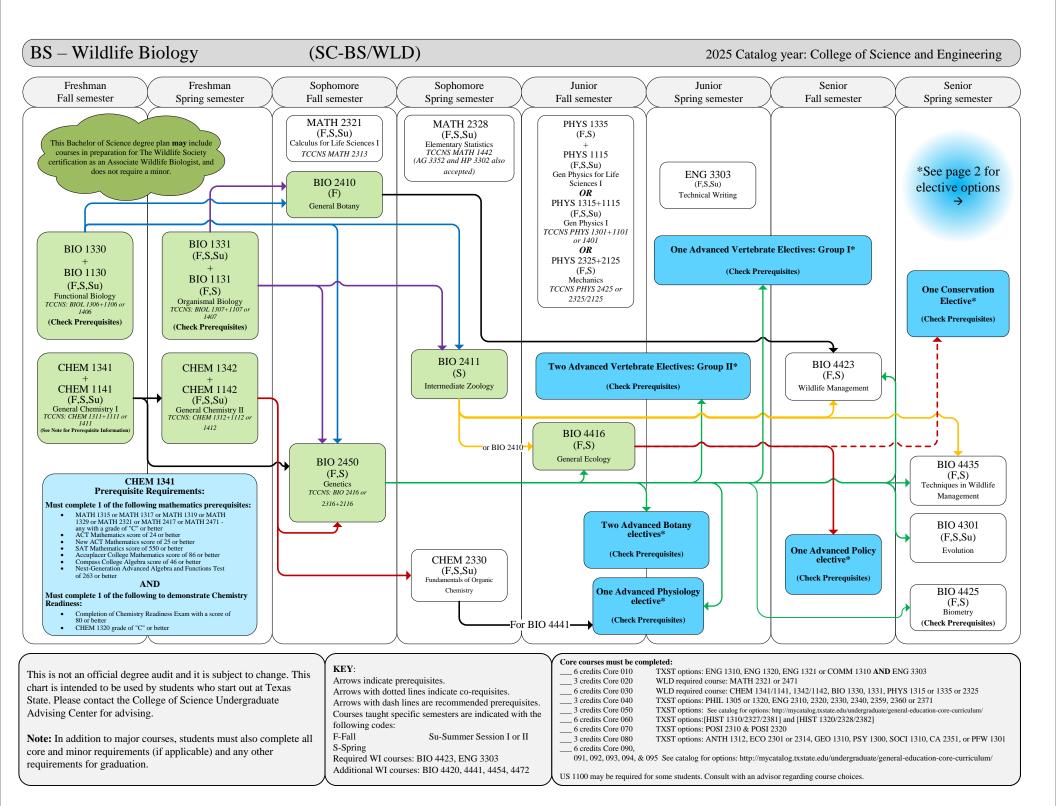

# **Elective Options for Wildlife Biology**

## One Advanced Vertebrate Electives: Group I

- BIO 4350I Bird Conservation & Management (F)
- BIO 4418 Field Ornithology
- BIO 4420 Natural History of the Vertebrates (F,S,Su)
- BIO 4421 Ornithology (S)
- BIO 4422 Mammalogy (F,S)
- BIO 4434 Herpetology (Su, S)
- BIO 4436 Tropical Biology (Su as Study Abroad)

## (Check Prerequisites)

# Two Advanced Vertebrate Electives: Group II

- BIO 4324 Natural History and Conservation of Large Mammals (Su as Study Abroad)
- BIO 4338 Tropical Ecology & Conservation (Su as Study Abroad)
- BIO 4350I Bird Conservation and Management
- BIO 4351Q International Ecology & Conservation of Wildlife (Su as Study Abroad)
- BIO 4415 Icthyology
- BIO 4418 Field Ornithology
- BIO 4420 Natural History of the Vertebrates (F,S,Su)
- BIO 4421 Ornithology (S)
- BIO 4422 Mammalogy (F,S)
- BIO 4434 Herpetology (S,Su)
- BIO 4436 Tropical Biology (Su as Study Abroad)
- BIO 4472 Animal Behavior (F)

#### (Check Prerequisites)

## Two Advanced Botany electives:

- BIO 3406 Economic Botany (F,S)
- BIO 3461 Plant Taxonomy (S)
- BIO 4351F Marine Ecology & Conservation
- BIO 4338 Tropical Ecology & Conservation
- BIO 4400 Plants Important for Wildlife (F)
- BIO 4410 Field Biology of Plants (F)
- BIO 4429 Wetlands Plant Ecology & Management (S)
- BIO 4454 Plant Ecology (S)

(Check Prerequisites)

## **One Conservation elective:**

- BIO 4319 Conservation of Biological Resources (S)
- BIO 4307 Ecology of Rarity (S)(Note: BIO 4307 can only be used to satisfy one degree requirement.)
- BIO 4374 Principles of Zoo Management

## One Advanced Policy elective:

- BIO 4304 Wildlife & Recreation Management (S, Su as Study Abroad)
- BIO 4350M Wildlife Law (F)
- BIO 4307 Ecology of Rarity (S)
- BIO 4331 Human Dimensions of Wildlife and Fisheries (F)

## One Advanced Physiology elective:

- BIO 3421 Vertebrate Physiology (S)
- BIO 4343 Fish Physiology (S)
- BIO 4350J Environmental Physiology of Animals (F)
- BIO 4455 Plant Physiology (F)

(Check Prerequisites)