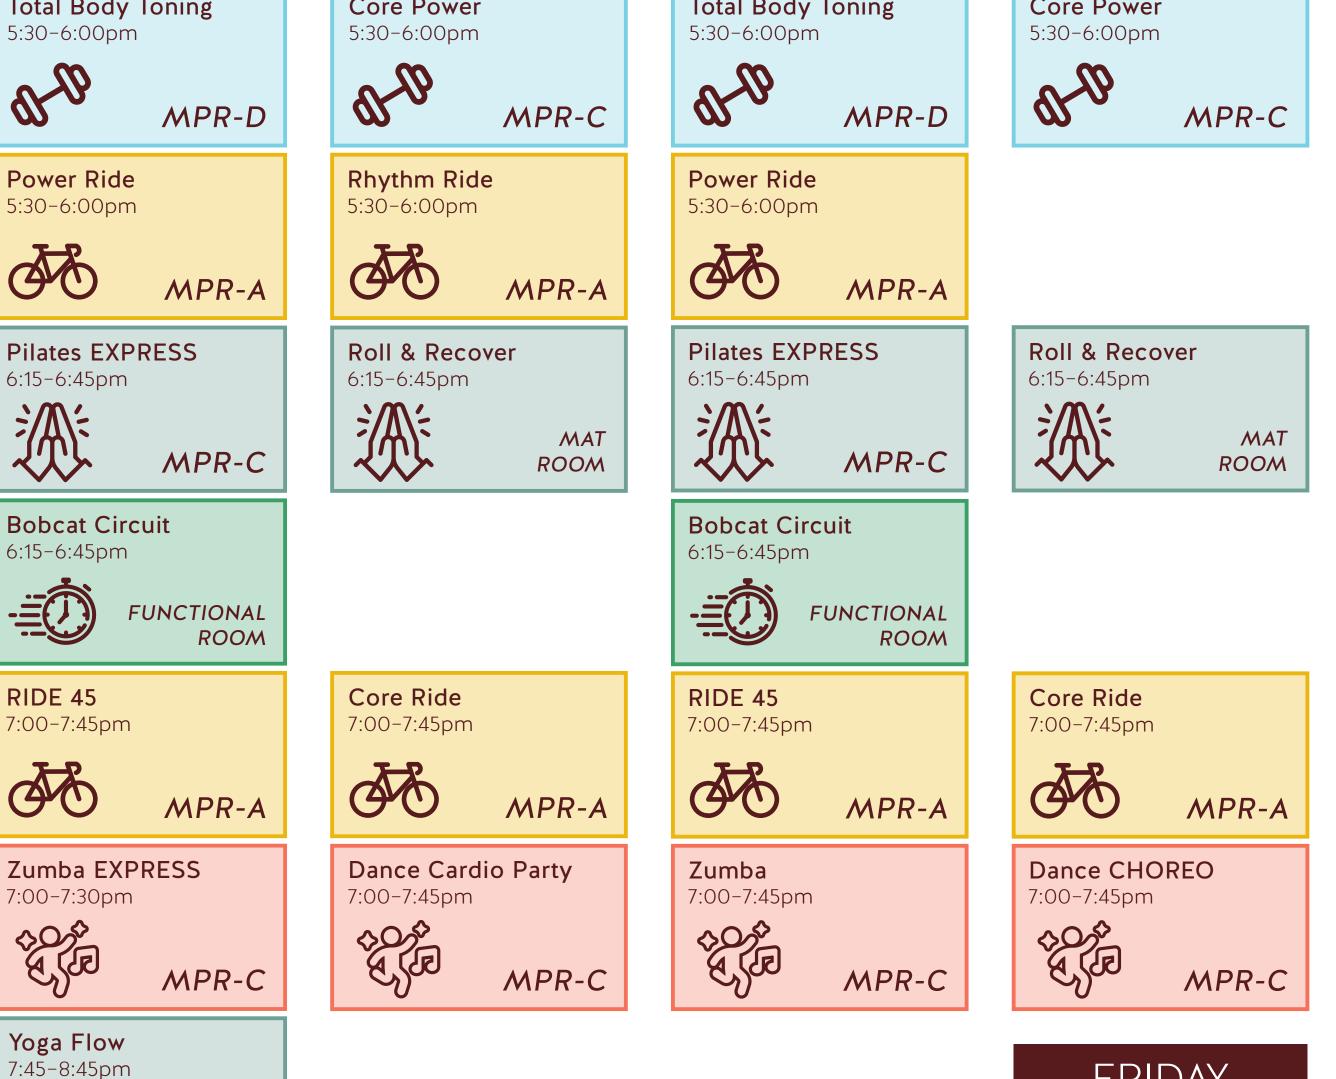

## FREE FOR ALL STUDENTS AND MEMBERS!

| ICON KEY        |                   | MONDAY                          | TUESDAY                       | WEDNESDAY                       | THURSDAY                          |
|-----------------|-------------------|---------------------------------|-------------------------------|---------------------------------|-----------------------------------|
| DANCE           | + 0, +<br>A, 5 eP | Power-Up Pilates<br>7:15-7:45am | Sunrise Yoga<br>7:00-7:45am   | Power-Up Pilates<br>7:15-7:45am | Sunrise Yoga<br>7:00-7:45am       |
| CYCLE           | A D               |                                 | Noon Circuit<br>12:00–12:30pm |                                 | <b>Noon Ride</b><br>12:00–12:30pm |
| STRENGTH        | ብ-ው               |                                 | FUNCTIONAL<br>ROOM            |                                 | MPR-                              |
| MIND / BODY     |                   |                                 |                               | Active Stretch<br>4:15-4:45     |                                   |
| HIIT / INTERVAL |                   | Total Body Toning               | Core Power                    | Total Body Toning               | Core Power                        |